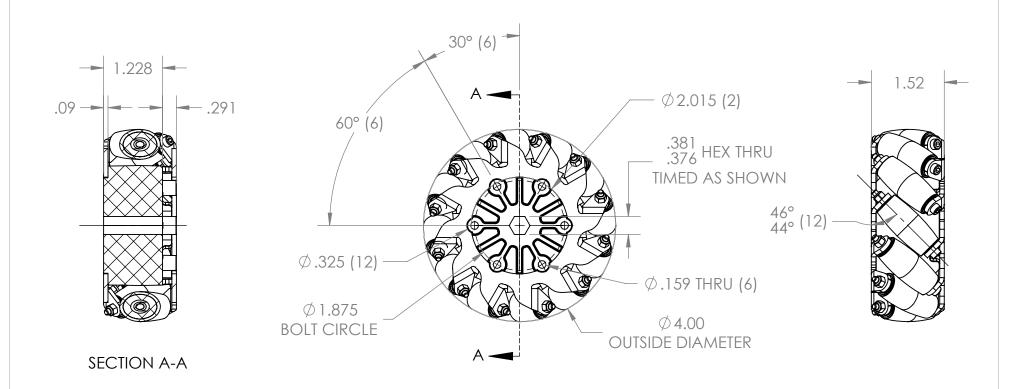

## \*\*\* SEE CAD FOR ADDITIONAL TOOLPATH INFO\*\*\*

| UNLESS OTHERWISE SE                                                                                                                                     | COMMENTS:                           |                        |      | M Amely Mark                  |                                   |          |                |     |
|---------------------------------------------------------------------------------------------------------------------------------------------------------|-------------------------------------|------------------------|------|-------------------------------|-----------------------------------|----------|----------------|-----|
| DIMENSIONS ARE IN                                                                                                                                       | DUAL DIMENSIONS ARE IN MILLIMETERS. |                        |      | <b>MAndyMark</b> <sub>®</sub> |                                   |          |                |     |
| TOLERANCES: FRACTIONAL ANGULAR: MACH ANGULAR: BEND ONE PLACE DECIMAL TWO PLACE DECIMAL THREE PLACE DECIMAL FOUR PLACE DECIMAL FOUR PLACE DECIMAL 20.005 |                                     | BREAK ALL SHARP EDGES. |      |                               | MECANUM WHEEL 375IN HEX BORE LEFT |          |                |     |
| MATERIAL VARIOUS                                                                                                                                        |                                     |                        | NAME | DATE                          | SIZE                              | DWG. NO. |                | REV |
|                                                                                                                                                         |                                     | CHECKED                | NL   | 7/29/22                       |                                   | 01100    | 179 <i>E</i> I | 1   |
| FINISH                                                                                                                                                  |                                     | ENG APPR.              |      |                               | A                                 | am-4     | F/33L          |     |
|                                                                                                                                                         | MFG APPR.                           |                        |      |                               |                                   | OLIEFT 1 | 051            |     |
| DO NOT SCALE DRA                                                                                                                                        | Q.A.                                |                        |      | SCALE: 1:2 SHEET 1 OF         |                                   |          | OF I           |     |